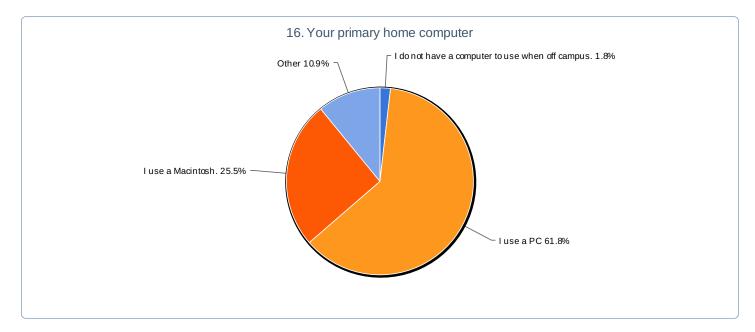

## 16. Your primary home computer

| Value                                            | Count | Percent % | Statistics      |    |
|--------------------------------------------------|-------|-----------|-----------------|----|
| I do not have a computer to use when off campus. | 1     | 1.8%      | Total Responses | 55 |
| I use a PC                                       | 34    | 61.8%     |                 |    |
| I use a Macintosh.                               | 14    | 25.5%     |                 |    |
| Other                                            | 6     | 10.9%     |                 |    |