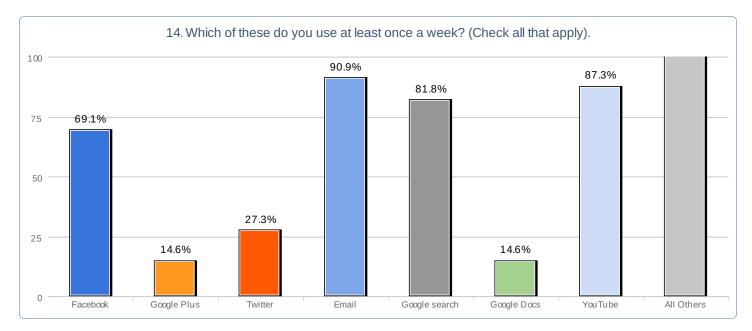

## 14. Which of these do you use at least once a week? (Check all that apply).

| Value       | Count | Percent % | Statistics      |    |
|-------------|-------|-----------|-----------------|----|
| Facebook    | 38    | 69.1%     | Total Responses | 55 |
| Google Plus | 8     | 14.6%     |                 |    |

| Twitter              | 15 | 27.3% |
|----------------------|----|-------|
| Email                | 50 | 90.9% |
| Google search        | 45 | 81.8% |
| Google Docs          | 8  | 14.6% |
| YouTube              | 48 | 87.3% |
| Wikipedia            | 10 | 18.2% |
| Instagram            | 34 | 61.8% |
| Skype                | 7  | 12.7% |
| Microsoft Word       | 35 | 63.6% |
| Microsoft Excel      | 11 | 20.0% |
| Microsoft PowerPoint | 11 | 20.0% |
| Other                | 8  | 14.6% |