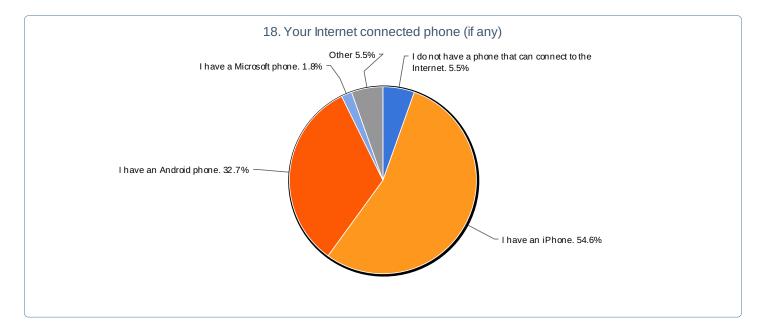

## 18. Your Internet connected phone (if any)

| Value                                                   | Count | Percent % |
|---------------------------------------------------------|-------|-----------|
| I do not have a phone that can connect to the Internet. | 3     | 5.5%      |
| I have an iPhone.                                       | 30    | 54.6%     |
| I have an Android phone.                                | 18    | 32.7%     |
| I have a Microsoft phone.                               | 1     | 1.8%      |
| I have a Blackberry.                                    | 0     | 0.0%      |
| I have a phone, but am not sure which type it is.       | 0     | 0.0%      |

| Statistics      |    |
|-----------------|----|
| Total Responses | 55 |
|                 |    |