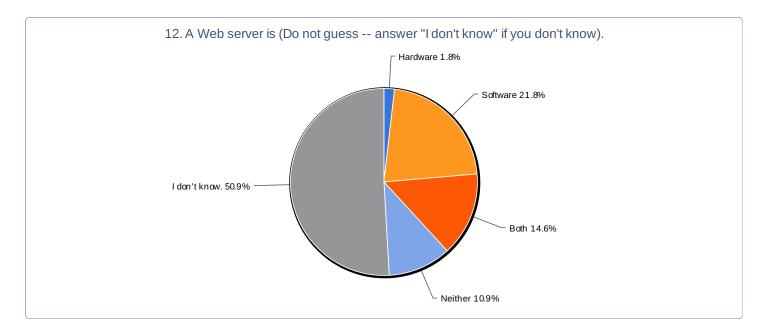

## 12. A Web server is (Do not guess -- answer "I don't know" if you don't know).

| Value    | Count | Percent % | Statistics      |    |
|----------|-------|-----------|-----------------|----|
| Hardware | 1     | 1.8%      | Total Responses | 55 |
| Software | 12    | 21.8%     |                 |    |
| Both     | 8     | 14.6%     |                 |    |

| Neither       | 6  | 10.9% |
|---------------|----|-------|
| I don't know. | 28 | 50.9% |