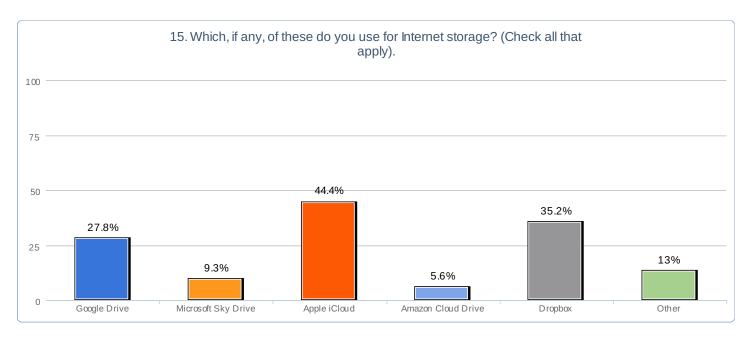

## 15. Which, if any, of these do you use for Internet storage? (Check all that apply).

| Value               | Count | Percent % | Statistics         |
|---------------------|-------|-----------|--------------------|
| Google Drive        | 15    | 27.8%     | Total Responses 54 |
| Microsoft Sky Drive | 5     | 9.3%      |                    |
| Apple iCloud        | 24    | 44.4%     |                    |
| Amazon Cloud Drive  | 3     | 5.6%      |                    |
| Dropbox             | 19    | 35.2%     |                    |
| Other               | 7     | 13.0%     |                    |