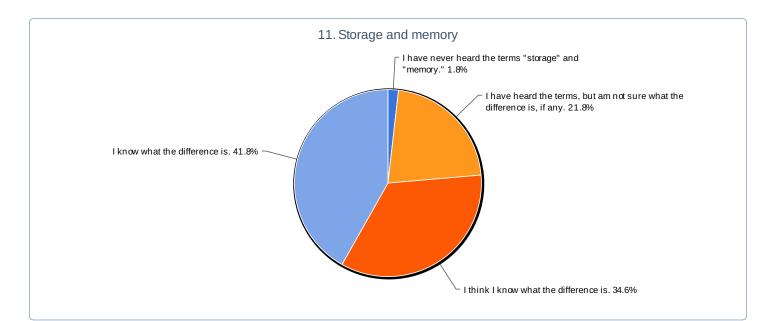

#### 11. Storage and memory

| Value                                                                   | Count | Percent % | Statistics      |    |
|-------------------------------------------------------------------------|-------|-----------|-----------------|----|
| I have never heard the terms "storage" and "memory."                    | 1     | 1.8%      | Total Responses | 55 |
| I have heard the terms, but am not sure what the difference is, if any. | 12    | 21.8%     |                 |    |
| I think I know what the difference is.                                  | 19    | 34.6%     |                 |    |
| I know what the difference is.                                          | 23    | 41.8%     |                 |    |