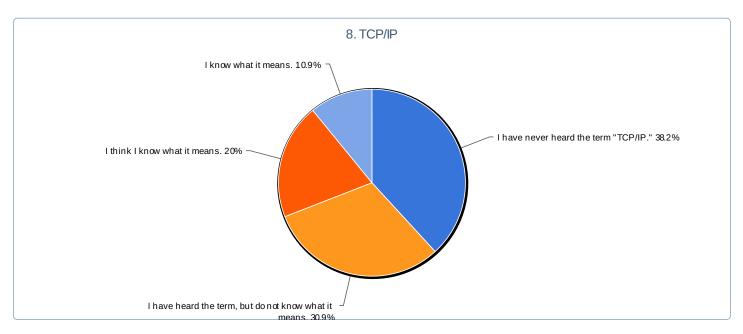

#### 8. TCP/IP

| Value                                 | Count | Percent % | Statistics      |    |
|---------------------------------------|-------|-----------|-----------------|----|
| I have never heard the term "TCP/IP." | 21    | 38.2%     | Total Responses | 55 |

| I have heard the term, but do not know what it means. | 17 | 30.9% |
|-------------------------------------------------------|----|-------|
| I think I know what it means.                         | 11 | 20.0% |
| I know what it means.                                 | 6  | 10.9% |