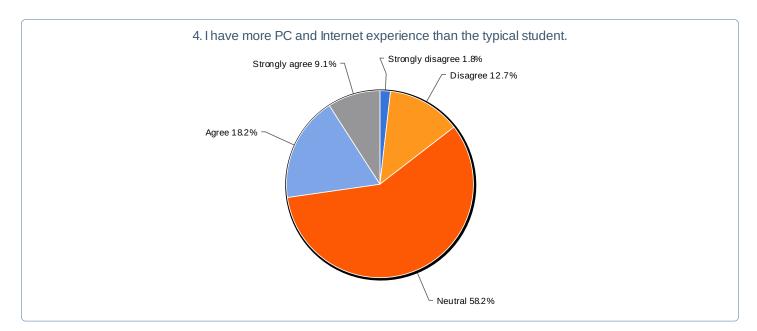

#### 4. I have more PC and Internet experience than the typical student.

| Value             | Count | Percent % | Statistics      |    |
|-------------------|-------|-----------|-----------------|----|
| Strongly disagree | 1     | 1.8%      | Total Responses | 55 |
| Disagree          | 7     | 12.7%     |                 |    |

| Neutral        | 32 | 58.2% |
|----------------|----|-------|
| Agree          | 10 | 18.2% |
| Strongly agree | 5  | 9.1%  |