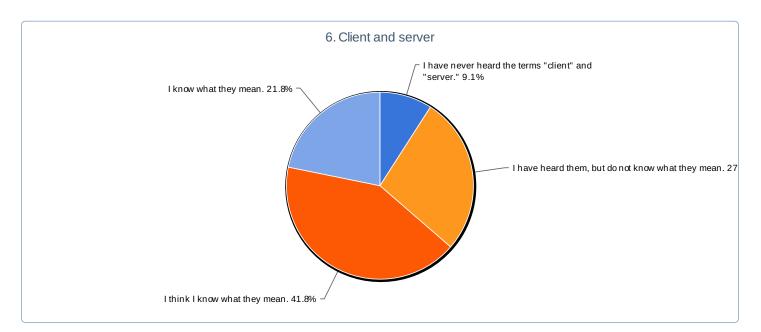

#### 6. Client and server

| Value                                               | Count | Percent % | Statistics      |    |
|-----------------------------------------------------|-------|-----------|-----------------|----|
| I have never heard the terms "client" and "server." | 5     | 9.1%      | Total Responses | 55 |

| I have heard them, but do not know what they mean. | 15 | 27.3% |
|----------------------------------------------------|----|-------|
| I think I know what they mean.                     | 23 | 41.8% |
| I know what they mean.                             | 12 | 21.8% |