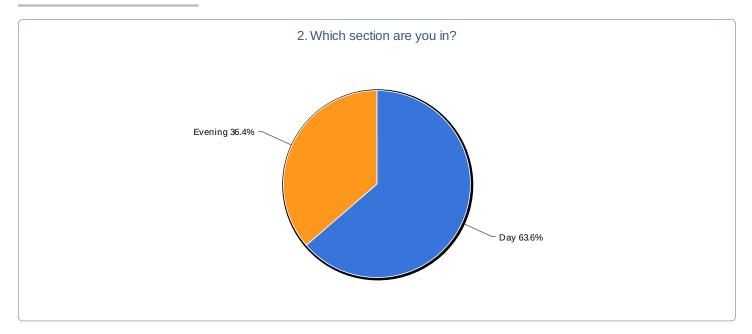

#### 2. Which section are you in?

| Value   | Count | Percent % | Statistics      |    |
|---------|-------|-----------|-----------------|----|
| Day     | 35    | 63.6%     | Total Responses | 55 |
| Evening | 20    | 36.4%     |                 |    |