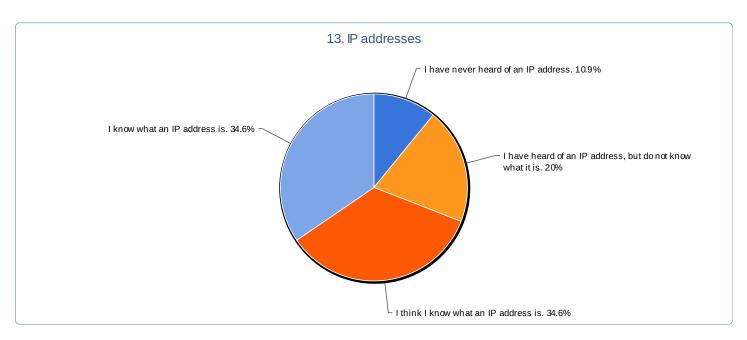

#### 13. IP addresses

| Value                                                      | Count | Percent % | Statistics      |    |
|------------------------------------------------------------|-------|-----------|-----------------|----|
| I have never heard of an IP address.                       | 6     | 10.9%     | Total Responses | 55 |
| I have heard of an IP address, but do not know what it is. | 11    | 20.0%     |                 |    |
| I think I know what an IP address is.                      | 19    | 34.6%     |                 |    |
| I know what an IP address is.                              | 19    | 34.6%     |                 |    |