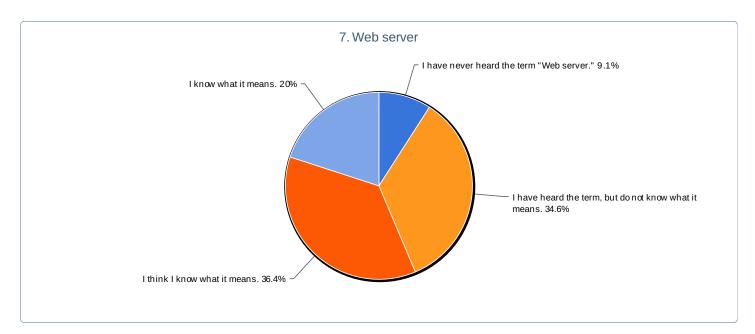

## 7. Web server

| Value                                                 | Count | Percent % | Statistics      |    |
|-------------------------------------------------------|-------|-----------|-----------------|----|
| I have never heard the term "Web server."             | 5     | 9.1%      | Total Responses | 55 |
| I have heard the term, but do not know what it means. | 19    | 34.6%     |                 |    |
| I think I know what it means.                         | 20    | 36.4%     |                 |    |
| I know what it means.                                 | 11    | 20.0%     |                 |    |