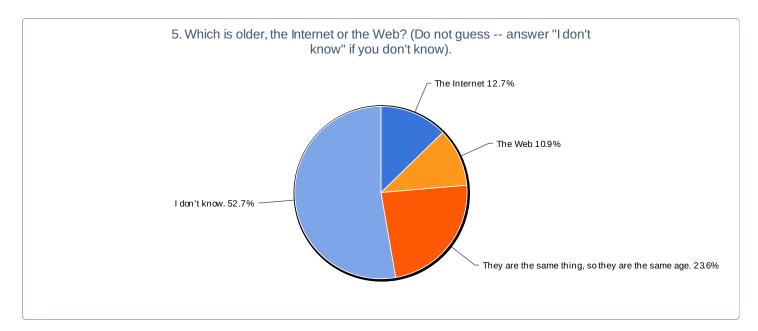

## 5. Which is older, the Internet or the Web? (Do not guess -- answer "I don't know" if you don't know).

| Value                                              | Count | Percent % | Statistics      |    |
|----------------------------------------------------|-------|-----------|-----------------|----|
| The Internet                                       | 7     | 12.7%     | Total Responses | 55 |
| The Web                                            | 6     | 10.9%     |                 |    |
| They are the same thing, so they are the same age. | 13    | 23.6%     |                 |    |
| I don't know.                                      | 29    | 52.7%     |                 |    |