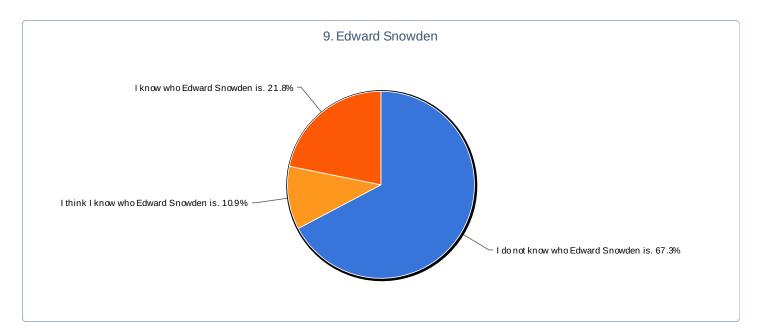

## 9. Edward Snowden

| Value                                 | Count | Percent % | Statistics      |    |
|---------------------------------------|-------|-----------|-----------------|----|
| I do not know who Edward Snowden is.  | 37    | 67.3%     | Total Responses | 55 |
| I think I know who Edward Snowden is. | 6     | 10.9%     |                 |    |
| I know who Edward Snowden is.         | 12    | 21.8%     |                 |    |