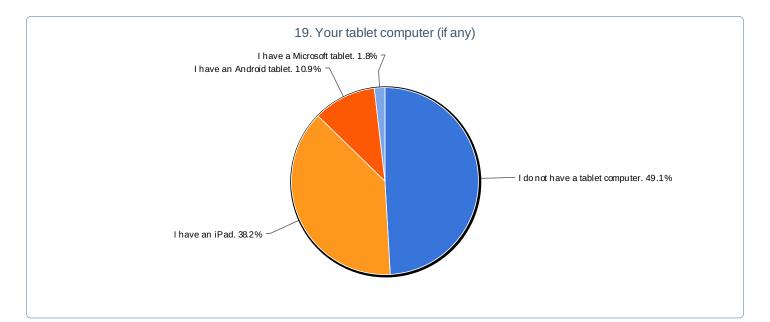

#### 19. Your tablet computer (if any)

| Value                                                | Count | Percent % | Statistics      |    |
|------------------------------------------------------|-------|-----------|-----------------|----|
| I do not have a tablet computer.                     | 27    | 49.1%     | Total Responses | 55 |
| I have an iPad.                                      | 21    | 38.2%     |                 |    |
| I have an Android tablet.                            | 6     | 10.9%     |                 |    |
| I have a Microsoft tablet.                           | 1     | 1.8%      |                 |    |
| I have a tablet, but I am not sure which type it is. | 0     | 0.0%      |                 |    |