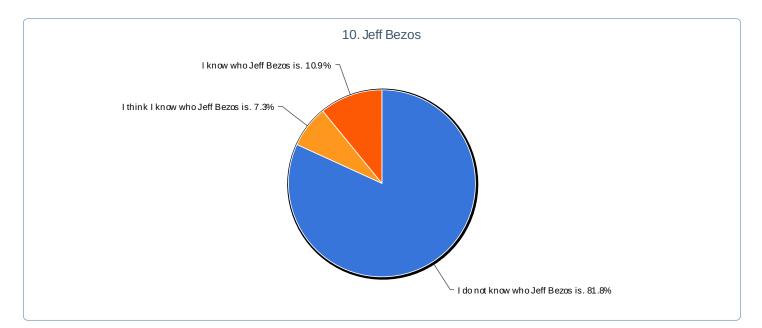

#### 10. Jeff Bezos

| Value                             | Count | Percent % | Statistics      |    |
|-----------------------------------|-------|-----------|-----------------|----|
| I do not know who Jeff Bezos is.  | 45    | 81.8%     | Total Responses | 55 |
| I think I know who Jeff Bezos is. | 4     | 7.3%      |                 |    |